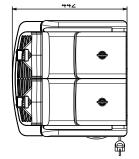

#### **Key Information:**

| Number of bowls:    | 2          |
|---------------------|------------|
| Bowl's capacity:    | 5 lt       |
| Control board:      | Mechanical |
| Dimensions, Width:  | 447 mm     |
| Dimensions, Depth:  | 442 mm     |
| Dimensions, Height: | 613 mm     |
| Net weight:         | 48 kg      |