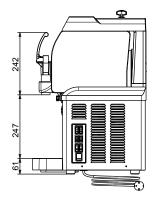

#### **Key Information:**

| Number of bowls:    | 2          |
|---------------------|------------|
| Bowl's capacity:    | 5 lt       |
| Control board:      | Mechanical |
| Dimensions, Width:  | 447 mm     |
| Dimensions, Depth:  | 442 mm     |
| Dimensions, Height: | 613 mm     |
| Net weight:         | 48 kg      |