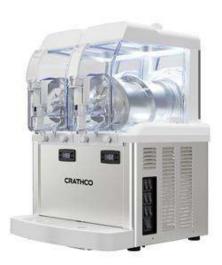

### **General Features**

SP2 LUCE is a double compact countertop machine that dispenses frozen creams, frozen desserts and other creamy specialties.

SP2 LUCE has n. 2 I-Tank insulated bowls, each with a capacity of 5 litres, an elegant design and rounded shapes, stainless steel finishes and white or black plastics.

The bowl of SP Luce is illuminated by LED lights, giving the equipment an even more attractive look, enhancing the product, increasing its visibility and encouraging impulse purchases.

It works with water or milk-based powdered preparations or ready-made mixes in cartons to be poured directly into the bowls.

### Construction

- Compact design.
- The patented I-Tank insulated bowl reduces the impact of ambient temperature on the product, improving its cooling efficiency and guaranteeing energy and cost savings.
- Dispenser for cold creams, sherbets, slushies, and other cold creamy specialties.
- R290 natural refrigerant gas as standard.
- n. 2 I-Tank insulated bowls containing 5-litres of finished product each.