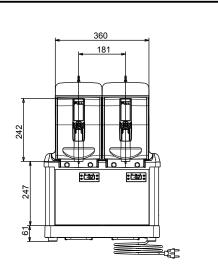

#### **Key Information:**

| Number of bowls:    | 2          |
|---------------------|------------|
| Bowl's capacity:    | 5 lt       |
| Control board:      | Mechanical |
| Dimensions, Width:  | 447 mm     |
| Dimensions, Depth:  | 442 mm     |
| Dimensions, Height: | 613 mm     |
| Net weight:         | 48 kg      |